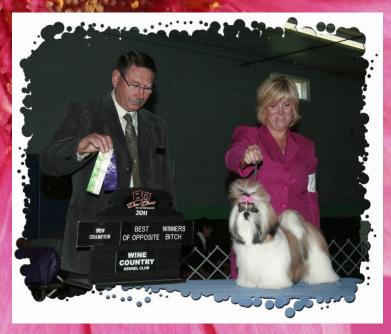

### MBPIS MBPIG CH SUIMIEN'S DEFINATELY MAYBE

Sire: Centerfold's Harley Davidson O' Shente (USA) Dam: CH Suimien's Heart In Motion

Bella finished her Canadian Championship
in 3 weekends
We are so proud of her!
As a junior puppy Bella earned 5 Best Puppy
In Group wins and
2 Best Puppy In Show wins!

Handled Beautifuly By - Jennifer McClintock

Breeder/Owner - Debbie Stark, Suimien Perm Reg'd Co-Owner - Sandra Veitch, Chopin Reg'd