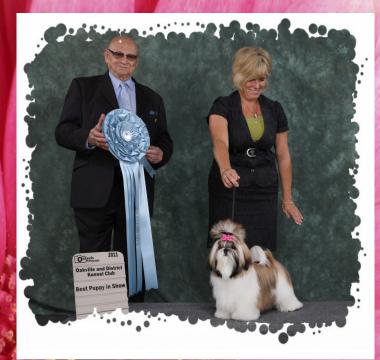

### MBPIS MBPIG CH SUIMIEN'S DEFINATELY MAYBE

Sire: Centerfold's Harley Davidson O' Shente (USA) Dam: CH Suimien's Heart In Motion

Bella finished her Canadian Championship
in 3 weekends
We are so proud of her!
As a junior puppy Bella earned 5 Best Puppy
In Group wins and
2 Best Puppy In Show wins!

Handled Beautifuly By - Jennifer McClintock

Breeder/Owner - Debbie Stark, Suimien Perm Reg'd Co-Owner - Sandra Veitch, Chopin Reg'd